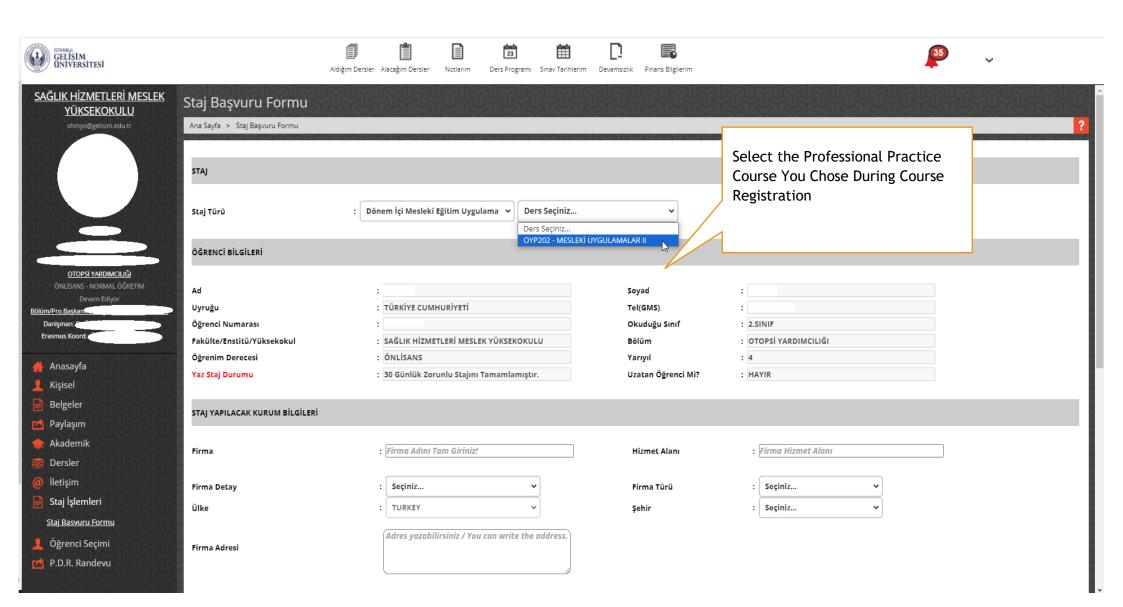

## **INTERNSHIP**

STUDENT INTERNSHIP APPLICATION FORM

Aldığım Dersler Alacağım Dersler

| SAĞLIK HİZMETLERİ MESLEK<br>YÜKSEKOKULU   | YETKİLİNİN BİLGİLERİ   |                     |                      |                                      |                       |                |                         |  |  |
|-------------------------------------------|------------------------|---------------------|----------------------|--------------------------------------|-----------------------|----------------|-------------------------|--|--|
| shmyo@gelisim.edu.tr                      |                        |                     |                      |                                      |                       |                | 1                       |  |  |
|                                           | Ad Soyad               |                     |                      | Görev ve Unvanı                      | : Uzman               |                |                         |  |  |
|                                           | Telefon                | : 0212              |                      | E-posta Adresi                       | : eposta@saglik.gov.t | :r             |                         |  |  |
|                                           |                        |                     |                      |                                      |                       |                |                         |  |  |
| STAIN ASTAIN                              | STAJ BİLGİLERİ         | STAJ BİLGİLERİ      |                      |                                      |                       |                |                         |  |  |
|                                           |                        |                     |                      |                                      |                       |                |                         |  |  |
|                                           | Staj Başlama Tarihi    | : 04.03.2024        |                      | Cumartesi Çalışılıyor mu?            |                       | : HAYIR        | ~                       |  |  |
|                                           | Staj Bitiş Tarihi      | : 05.04.2024        |                      | Toplam Staj Günü                     |                       | : 4            |                         |  |  |
| OTOPSİ YARDIMCILIĞI                       | Haftalık İş Gün Sayısı | : 1                 |                      |                                      |                       |                |                         |  |  |
| ÖNLİSANS - NORMAL ÖĞRETİM<br>Devam Ediyor |                        | Eksiksiz Doldurdum. |                      | Başka bir kurumda sigortası v        | ar mi?                |                |                         |  |  |
| Bölüm/Pro.Başkanı:                        | Açıklama               |                     |                      | (Mevcut stajınız varsa belirtmelisin |                       | : HAYIR        |                         |  |  |
| Danişman: Erasmus Koord.: Ölümleri        |                        |                     |                      |                                      |                       |                |                         |  |  |
|                                           |                        |                     | STAL GÜN             | SAYISINI HESAPLA                     |                       |                |                         |  |  |
| Anasayfa                                  |                        |                     | Jing Con             |                                      |                       |                |                         |  |  |
| 👤 Kişisel                                 |                        |                     |                      |                                      |                       |                |                         |  |  |
| Belgeler                                  |                        |                     |                      |                                      |                       |                |                         |  |  |
| 🔁 Paylaşım                                |                        |                     |                      |                                      |                       |                |                         |  |  |
| <b> Akademik</b>                          |                        |                     |                      |                                      |                       |                |                         |  |  |
| Dersler                                   |                        | Yuka                | arıda vermiş olduğur | n bilgilerin doğruluğunu beyan       | ederim.               | Click on the " | Apply" button. If the   |  |  |
| iletişim                                  |                        |                     |                      |                                      |                       |                | n does not appear,      |  |  |
| Staj İşlemleri                            |                        |                     | D/                   | ŞVURU YAP                            |                       |                | at you have entered the |  |  |
| Staj Basvuru Formu                        |                        |                     | БР                   | SVOKO TAP                            |                       |                | ation completely and    |  |  |
|                                           |                        |                     |                      |                                      |                       |                |                         |  |  |
| Öğrenci Seçimi                            |                        |                     |                      |                                      | <u> </u>              |                | culate Internship Days" |  |  |
| P.D.R. Randevu                            |                        |                     |                      |                                      |                       | button again.  |                         |  |  |
|                                           |                        |                     |                      |                                      |                       |                |                         |  |  |
|                                           |                        |                     |                      |                                      |                       |                |                         |  |  |