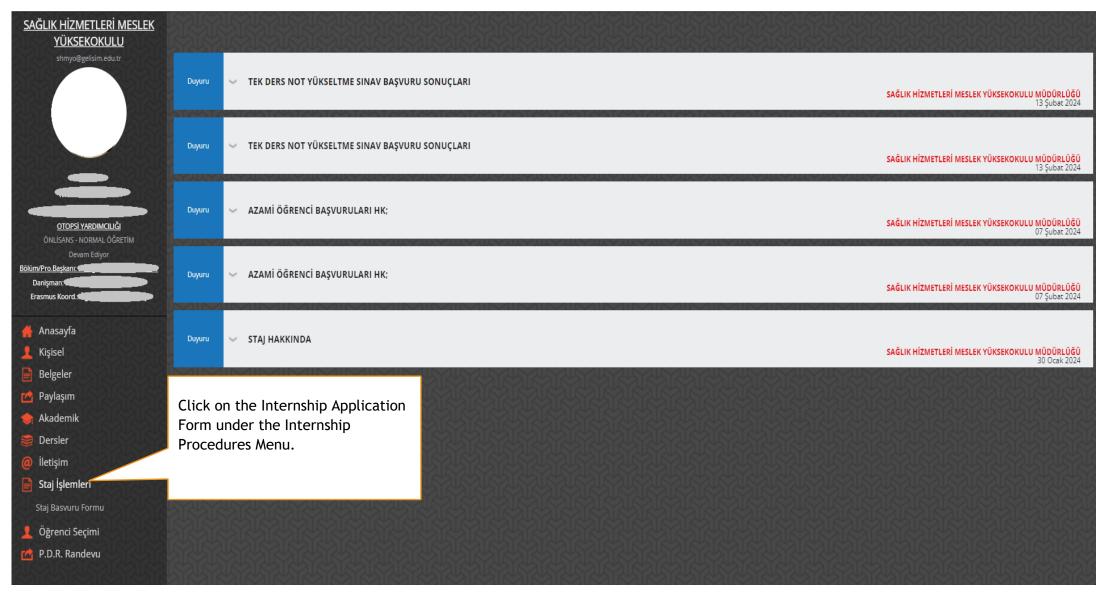

## **INTERNSHIP**

STUDENT INTERNSHIP APPLICATION FORM

Aldığım Dersler Alacağım Dersler

| SAĞLIK HİZMETLERİ MESLEK<br>YÜKSEKOKULU   | YETKİLİNİN BİLGİLERİ   |                     |                      |                                      |                       |                |                         |  |  |
|-------------------------------------------|------------------------|---------------------|----------------------|--------------------------------------|-----------------------|----------------|-------------------------|--|--|
| shmyo@gelisim.edu.tr                      |                        |                     |                      |                                      |                       |                | 1                       |  |  |
|                                           | Ad Soyad               |                     |                      | Görev ve Unvanı                      | : Uzman               |                |                         |  |  |
|                                           | Telefon                | : 0212              |                      | E-posta Adresi                       | : eposta@saglik.gov.t | :r             |                         |  |  |
|                                           |                        |                     |                      |                                      |                       |                |                         |  |  |
| STAIN ASTAIN                              | STAJ BİLGİLERİ         | STAJ BİLGİLERİ      |                      |                                      |                       |                |                         |  |  |
|                                           |                        |                     |                      |                                      |                       |                |                         |  |  |
|                                           | Staj Başlama Tarihi    | : 04.03.2024        |                      | Cumartesi Çalışılıyor mu?            |                       | : HAYIR        | ~                       |  |  |
|                                           | Staj Bitiş Tarihi      | : 05.04.2024        |                      | Toplam Staj Günü                     |                       | : 4            |                         |  |  |
| OTOPSİ YARDIMCILIĞI                       | Haftalık İş Gün Sayısı | : 1                 |                      |                                      |                       |                |                         |  |  |
| ÖNLİSANS - NORMAL ÖĞRETİM<br>Devam Ediyor |                        | Eksiksiz Doldurdum. |                      | Başka bir kurumda sigortası v        | ar mi?                |                |                         |  |  |
| Bölüm/Pro.Başkanı:                        | Açıklama               |                     |                      | (Mevcut stajınız varsa belirtmelisin |                       | : HAYIR        |                         |  |  |
| Danişman: Erasmus Koord.: Ölümleri        |                        |                     |                      |                                      |                       |                |                         |  |  |
|                                           |                        |                     | STAL GÜN             | SAYISINI HESAPLA                     |                       |                |                         |  |  |
| Anasayfa                                  |                        |                     | Jing Con             |                                      |                       |                |                         |  |  |
| 👤 Kişisel                                 |                        |                     |                      |                                      |                       |                |                         |  |  |
| Belgeler                                  |                        |                     |                      |                                      |                       |                |                         |  |  |
| 🔁 Paylaşım                                |                        |                     |                      |                                      |                       |                |                         |  |  |
| <b> Akademik</b>                          |                        |                     |                      |                                      |                       |                |                         |  |  |
| Dersler                                   |                        | Yuka                | arıda vermiş olduğur | n bilgilerin doğruluğunu beyan       | ederim.               | Click on the " | Apply" button. If the   |  |  |
| iletişim                                  |                        |                     |                      |                                      |                       |                | n does not appear,      |  |  |
| Staj İşlemleri                            |                        |                     | D/                   | ŞVURU YAP                            |                       |                | at you have entered the |  |  |
| Staj Basvuru Formu                        |                        |                     | БР                   | SVOKO TAP                            |                       |                | ation completely and    |  |  |
|                                           |                        |                     |                      |                                      |                       |                |                         |  |  |
| Öğrenci Seçimi                            |                        |                     |                      |                                      | <u> </u>              |                | culate Internship Days" |  |  |
| P.D.R. Randevu                            |                        |                     |                      |                                      |                       | button again.  |                         |  |  |
|                                           |                        |                     |                      |                                      |                       |                |                         |  |  |
|                                           |                        |                     |                      |                                      |                       |                |                         |  |  |