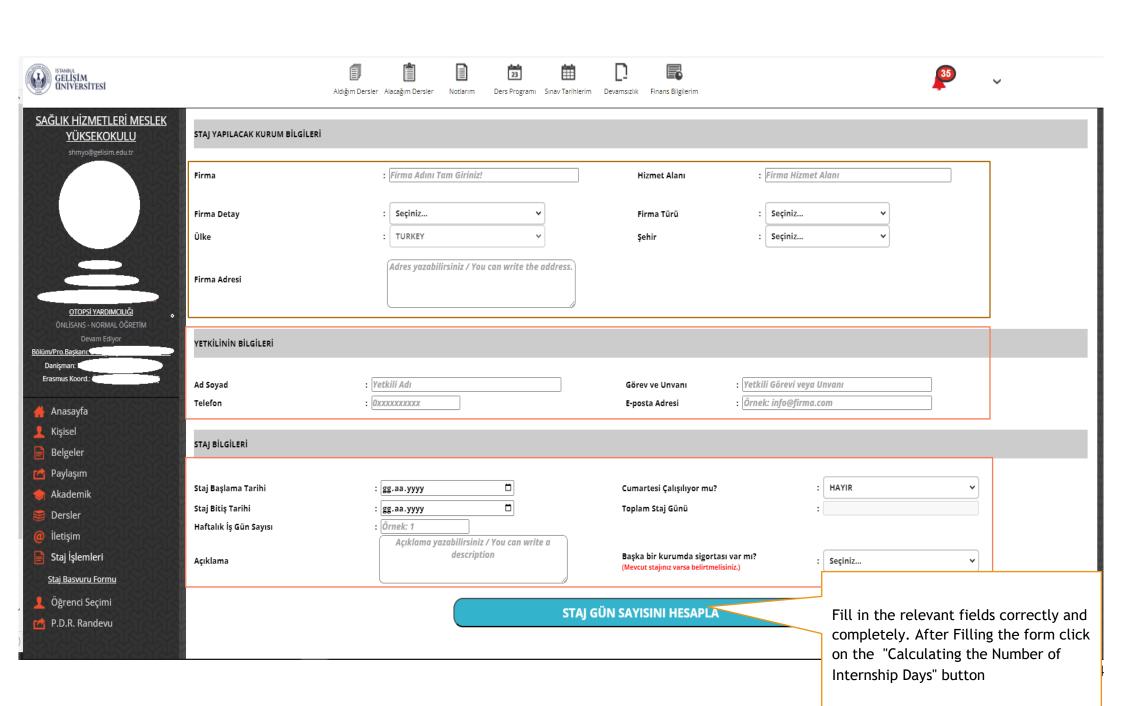

## **INTERNSHIP**

STUDENT INTERNSHIP APPLICATION FORM

Aldığım Dersler Alacağım Dersler

| SAĞLIK HİZMETLERİ MESLEK<br>YÜKSEKOKULU   | YETKİLİNİN BİLGİLERİ   |                     |                      |                                      |                       |                |                         |  |  |
|-------------------------------------------|------------------------|---------------------|----------------------|--------------------------------------|-----------------------|----------------|-------------------------|--|--|
| shmyo@gelisim.edu.tr                      |                        |                     |                      |                                      |                       |                | 1                       |  |  |
|                                           | Ad Soyad               |                     |                      | Görev ve Unvanı                      | : Uzman               |                |                         |  |  |
|                                           | Telefon                | : 0212              |                      | E-posta Adresi                       | : eposta@saglik.gov.t | :r             |                         |  |  |
|                                           |                        |                     |                      |                                      |                       |                |                         |  |  |
| STAIN ASTAIN                              | STAJ BİLGİLERİ         | STAJ BİLGİLERİ      |                      |                                      |                       |                |                         |  |  |
|                                           |                        |                     |                      |                                      |                       |                |                         |  |  |
|                                           | Staj Başlama Tarihi    | : 04.03.2024        |                      | Cumartesi Çalışılıyor mu?            |                       | : HAYIR        | ~                       |  |  |
|                                           | Staj Bitiş Tarihi      | : 05.04.2024        |                      | Toplam Staj Günü                     |                       | : 4            |                         |  |  |
| OTOPSİ YARDIMCILIĞI                       | Haftalık İş Gün Sayısı | : 1                 |                      |                                      |                       |                |                         |  |  |
| ÖNLİSANS - NORMAL ÖĞRETİM<br>Devam Ediyor |                        | Eksiksiz Doldurdum. |                      | Başka bir kurumda sigortası v        | ar mi?                |                |                         |  |  |
| Bölüm/Pro.Başkanı:                        | Açıklama               |                     |                      | (Mevcut stajınız varsa belirtmelisin |                       | : HAYIR        |                         |  |  |
| Danişman: Erasmus Koord.: Ölümleri        |                        |                     |                      |                                      |                       |                |                         |  |  |
|                                           |                        |                     | STAL GÜN             | SAYISINI HESAPLA                     |                       |                |                         |  |  |
| Anasayfa                                  |                        |                     | Jing Con             |                                      |                       |                |                         |  |  |
| 👤 Kişisel                                 |                        |                     |                      |                                      |                       |                |                         |  |  |
| Belgeler                                  |                        |                     |                      |                                      |                       |                |                         |  |  |
| 🔁 Paylaşım                                |                        |                     |                      |                                      |                       |                |                         |  |  |
| <b> Akademik</b>                          |                        |                     |                      |                                      |                       |                |                         |  |  |
| Dersler                                   |                        | Yuka                | arıda vermiş olduğur | n bilgilerin doğruluğunu beyan       | ederim.               | Click on the " | Apply" button. If the   |  |  |
| iletişim                                  |                        |                     |                      |                                      |                       |                | n does not appear,      |  |  |
| Staj İşlemleri                            |                        |                     | D/                   | ŞVURU YAP                            |                       |                | at you have entered the |  |  |
| Staj Basvuru Formu                        |                        |                     | БР                   | SVOKO TAP                            |                       |                | ation completely and    |  |  |
|                                           |                        |                     |                      |                                      |                       |                |                         |  |  |
| Öğrenci Seçimi                            |                        |                     |                      |                                      | <u> </u>              |                | culate Internship Days" |  |  |
| P.D.R. Randevu                            |                        |                     |                      |                                      |                       | button again.  |                         |  |  |
|                                           |                        |                     |                      |                                      |                       |                |                         |  |  |
|                                           |                        |                     |                      |                                      |                       |                |                         |  |  |