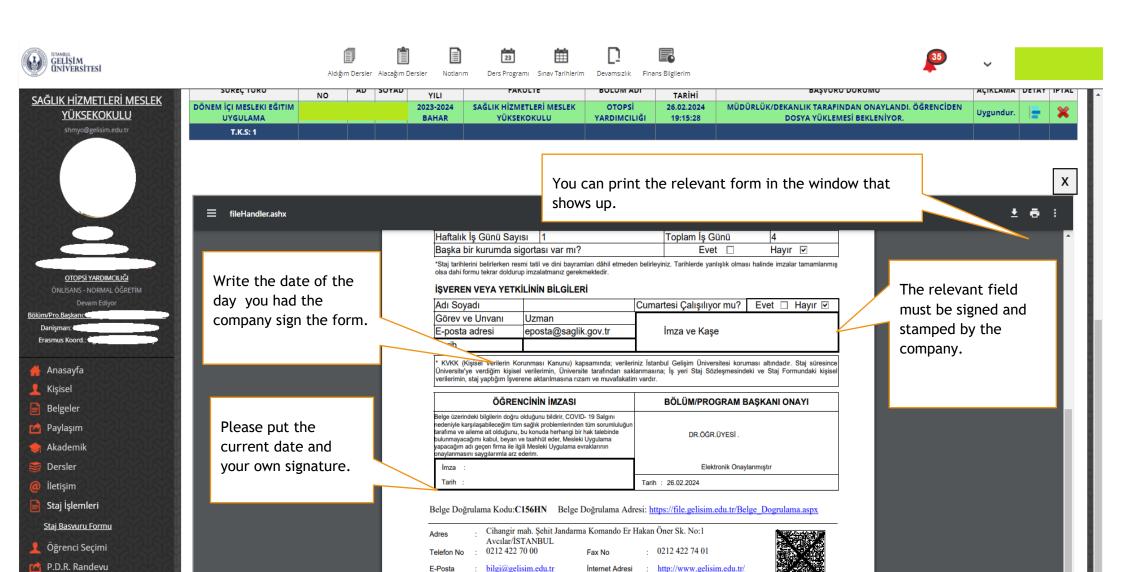

## **INTERNSHIP**

STUDENT INTERNSHIP APPLICATION FORM

Aldığım Dersler Alacağım Dersler

| SAĞLIK HİZMETLERİ MESLEK<br>YÜKSEKOKULU   | YETKİLİNİN BİLGİLERİ   |                     |                      |                                      |                       |                |                         |  |  |
|-------------------------------------------|------------------------|---------------------|----------------------|--------------------------------------|-----------------------|----------------|-------------------------|--|--|
| shmyo@gelisim.edu.tr                      |                        |                     |                      |                                      |                       |                | 1                       |  |  |
|                                           | Ad Soyad               |                     |                      | Görev ve Unvanı                      | : Uzman               |                |                         |  |  |
|                                           | Telefon                | : 0212              |                      | E-posta Adresi                       | : eposta@saglik.gov.t | :r             |                         |  |  |
|                                           |                        |                     |                      |                                      |                       |                |                         |  |  |
| STAIN ASTAIN                              | STAJ BİLGİLERİ         | STAJ BİLGİLERİ      |                      |                                      |                       |                |                         |  |  |
|                                           |                        |                     |                      |                                      |                       |                |                         |  |  |
|                                           | Staj Başlama Tarihi    | : 04.03.2024        |                      | Cumartesi Çalışılıyor mu?            |                       | : HAYIR        | ~                       |  |  |
|                                           | Staj Bitiş Tarihi      | : 05.04.2024        |                      | Toplam Staj Günü                     |                       | : 4            |                         |  |  |
| OTOPSİ YARDIMCILIĞI                       | Haftalık İş Gün Sayısı | : 1                 |                      |                                      |                       |                |                         |  |  |
| ÖNLİSANS - NORMAL ÖĞRETİM<br>Devam Ediyor |                        | Eksiksiz Doldurdum. |                      | Başka bir kurumda sigortası v        | ar mi?                |                |                         |  |  |
| Bölüm/Pro.Başkanı:                        | Açıklama               |                     |                      | (Mevcut stajınız varsa belirtmelisin |                       | : HAYIR        |                         |  |  |
| Danişman: Erasmus Koord.: Ölümleri        |                        |                     |                      |                                      |                       |                |                         |  |  |
|                                           |                        |                     | STAL GÜN             | SAYISINI HESAPLA                     |                       |                |                         |  |  |
| Anasayfa                                  |                        |                     | Jing Con             |                                      |                       |                |                         |  |  |
| 👤 Kişisel                                 |                        |                     |                      |                                      |                       |                |                         |  |  |
| Belgeler                                  |                        |                     |                      |                                      |                       |                |                         |  |  |
| 🔁 Paylaşım                                |                        |                     |                      |                                      |                       |                |                         |  |  |
| <b> Akademik</b>                          |                        |                     |                      |                                      |                       |                |                         |  |  |
| Dersler                                   |                        | Yuka                | arıda vermiş olduğur | n bilgilerin doğruluğunu beyan       | ederim.               | Click on the " | Apply" button. If the   |  |  |
| iletişim                                  |                        |                     |                      |                                      |                       |                | n does not appear,      |  |  |
| Staj İşlemleri                            |                        |                     | D/                   | ŞVURU YAP                            |                       |                | at you have entered the |  |  |
| Staj Basvuru Formu                        |                        |                     | БР                   | SVOKO TAP                            |                       |                | ation completely and    |  |  |
|                                           |                        |                     |                      |                                      |                       |                |                         |  |  |
| Öğrenci Seçimi                            |                        |                     |                      |                                      | <u> </u>              |                | culate Internship Days" |  |  |
| P.D.R. Randevu                            |                        |                     |                      |                                      |                       | button again.  |                         |  |  |
|                                           |                        |                     |                      |                                      |                       |                |                         |  |  |
|                                           |                        |                     |                      |                                      |                       |                |                         |  |  |