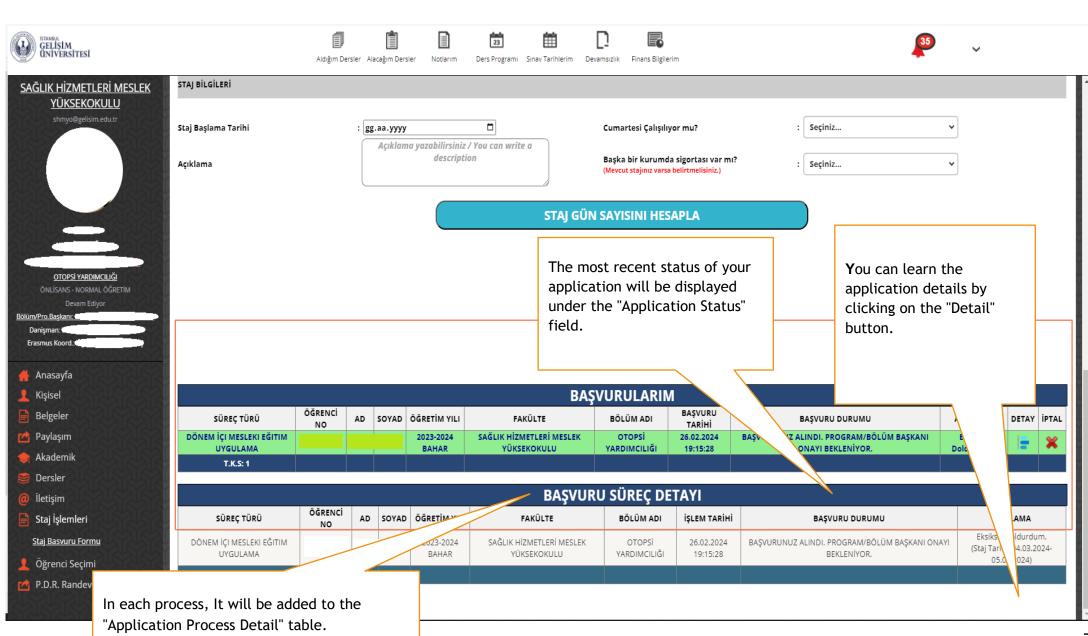

## **INTERNSHIP**

STUDENT INTERNSHIP APPLICATION FORM

Aldığım Dersler Alacağım Dersler

| SAĞLIK HİZMETLERİ MESLEK<br>YÜKSEKOKULU   | YETKİLİNİN BİLGİLERİ   |                     |                      |                                      |                       |                |                         |  |  |
|-------------------------------------------|------------------------|---------------------|----------------------|--------------------------------------|-----------------------|----------------|-------------------------|--|--|
| shmyo@gelisim.edu.tr                      |                        |                     |                      |                                      |                       |                | 1                       |  |  |
|                                           | Ad Soyad               |                     |                      | Görev ve Unvanı                      | : Uzman               |                |                         |  |  |
|                                           | Telefon                | : 0212              |                      | E-posta Adresi                       | : eposta@saglik.gov.t | :r             |                         |  |  |
|                                           |                        |                     |                      |                                      |                       |                |                         |  |  |
| STAIN ASTAIN                              | STAJ BİLGİLERİ         | STAJ BİLGİLERİ      |                      |                                      |                       |                |                         |  |  |
|                                           |                        |                     |                      |                                      |                       |                |                         |  |  |
|                                           | Staj Başlama Tarihi    | : 04.03.2024        |                      | Cumartesi Çalışılıyor mu?            |                       | : HAYIR        | ~                       |  |  |
|                                           | Staj Bitiş Tarihi      | : 05.04.2024        |                      | Toplam Staj Günü                     |                       | : 4            |                         |  |  |
| OTOPSİ YARDIMCILIĞI                       | Haftalık İş Gün Sayısı | : 1                 |                      |                                      |                       |                |                         |  |  |
| ÖNLİSANS - NORMAL ÖĞRETİM<br>Devam Ediyor |                        | Eksiksiz Doldurdum. |                      | Başka bir kurumda sigortası v        | ar mi?                |                |                         |  |  |
| Bölüm/Pro.Başkanı:                        | Açıklama               |                     |                      | (Mevcut stajınız varsa belirtmelisin |                       | : HAYIR        |                         |  |  |
| Danişman: Erasmus Koord.: Ölümleri        |                        |                     |                      |                                      |                       |                |                         |  |  |
|                                           |                        |                     | STAL GÜN             | SAYISINI HESAPLA                     |                       |                |                         |  |  |
| Anasayfa                                  |                        |                     | Jing Con             |                                      |                       |                |                         |  |  |
| 👤 Kişisel                                 |                        |                     |                      |                                      |                       |                |                         |  |  |
| Belgeler                                  |                        |                     |                      |                                      |                       |                |                         |  |  |
| 🔁 Paylaşım                                |                        |                     |                      |                                      |                       |                |                         |  |  |
| <b> Akademik</b>                          |                        |                     |                      |                                      |                       |                |                         |  |  |
| Dersler                                   |                        | Yuka                | arıda vermiş olduğur | n bilgilerin doğruluğunu beyan       | ederim.               | Click on the " | Apply" button. If the   |  |  |
| iletişim                                  |                        |                     |                      |                                      |                       |                | n does not appear,      |  |  |
| Staj İşlemleri                            |                        |                     | D/                   | ŞVURU YAP                            |                       |                | at you have entered the |  |  |
| Staj Basvuru Formu                        |                        |                     | БР                   | SVOKO TAP                            |                       |                | ation completely and    |  |  |
|                                           |                        |                     |                      |                                      |                       |                |                         |  |  |
| Öğrenci Seçimi                            |                        |                     |                      |                                      | <u> </u>              |                | culate Internship Days" |  |  |
| P.D.R. Randevu                            |                        |                     |                      |                                      |                       | button again.  |                         |  |  |
|                                           |                        |                     |                      |                                      |                       |                |                         |  |  |
|                                           |                        |                     |                      |                                      |                       |                |                         |  |  |