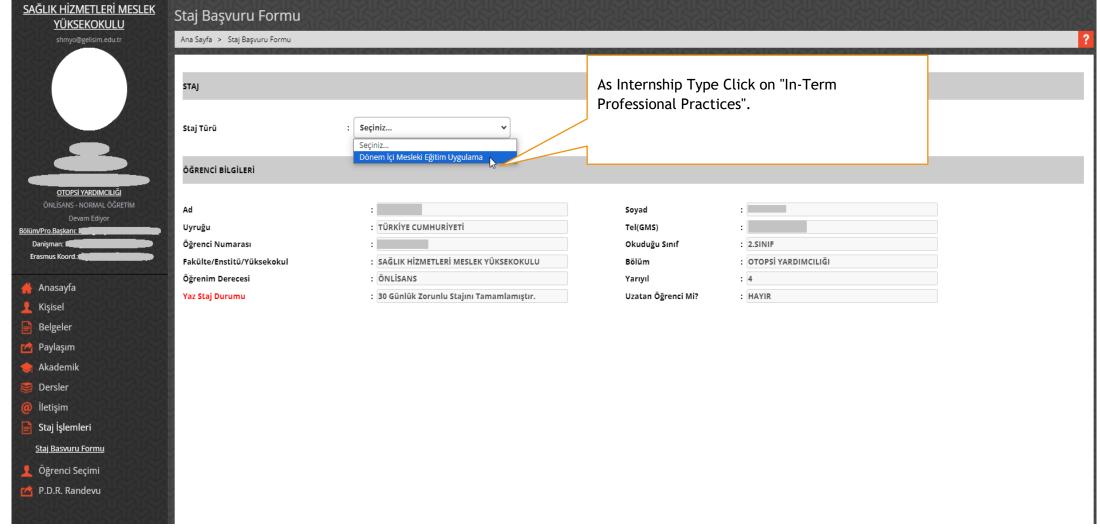

## **INTERNSHIP**

STUDENT INTERNSHIP APPLICATION FORM

Aldığım Dersler Alacağım Dersler

| SAĞLIK HİZMETLERİ MESLEK<br>YÜKSEKOKULU   | YETKİLİNİN BİLGİLERİ   |                     |                      |                                      |                       |                |                         |  |  |
|-------------------------------------------|------------------------|---------------------|----------------------|--------------------------------------|-----------------------|----------------|-------------------------|--|--|
| shmyo@gelisim.edu.tr                      |                        |                     |                      |                                      |                       |                | 1                       |  |  |
|                                           | Ad Soyad               |                     |                      | Görev ve Unvanı                      | : Uzman               |                |                         |  |  |
|                                           | Telefon                | : 0212              |                      | E-posta Adresi                       | : eposta@saglik.gov.t | :r             |                         |  |  |
|                                           |                        |                     |                      |                                      |                       |                |                         |  |  |
| STAIN ASTAIN                              | STAJ BİLGİLERİ         | STAJ BİLGİLERİ      |                      |                                      |                       |                |                         |  |  |
|                                           |                        |                     |                      |                                      |                       |                |                         |  |  |
|                                           | Staj Başlama Tarihi    | : 04.03.2024        |                      | Cumartesi Çalışılıyor mu?            |                       | : HAYIR        | ~                       |  |  |
|                                           | Staj Bitiş Tarihi      | : 05.04.2024        |                      | Toplam Staj Günü                     |                       | : 4            |                         |  |  |
| OTOPSİ YARDIMCILIĞI                       | Haftalık İş Gün Sayısı | : 1                 |                      |                                      |                       |                |                         |  |  |
| ÖNLİSANS - NORMAL ÖĞRETİM<br>Devam Ediyor |                        | Eksiksiz Doldurdum. |                      | Başka bir kurumda sigortası v        | ar mi?                |                |                         |  |  |
| Bölüm/Pro.Başkanı:                        | Açıklama               |                     |                      | (Mevcut stajınız varsa belirtmelisin |                       | : HAYIR        |                         |  |  |
| Danişman: Erasmus Koord.: Ölümleri        |                        |                     |                      |                                      |                       |                |                         |  |  |
|                                           |                        |                     | STAL GÜN             | SAYISINI HESAPLA                     |                       |                |                         |  |  |
| Anasayfa                                  |                        |                     | Jing Con             |                                      |                       |                |                         |  |  |
| 👤 Kişisel                                 |                        |                     |                      |                                      |                       |                |                         |  |  |
| Belgeler                                  |                        |                     |                      |                                      |                       |                |                         |  |  |
| 🔁 Paylaşım                                |                        |                     |                      |                                      |                       |                |                         |  |  |
| <b> Akademik</b>                          |                        |                     |                      |                                      |                       |                |                         |  |  |
| Dersler                                   |                        | Yuka                | arıda vermiş olduğur | n bilgilerin doğruluğunu beyan       | ederim.               | Click on the " | Apply" button. If the   |  |  |
| iletişim                                  |                        |                     |                      |                                      |                       |                | n does not appear,      |  |  |
| Staj İşlemleri                            |                        |                     | D/                   | ŞVURU YAP                            |                       |                | at you have entered the |  |  |
| Staj Basvuru Formu                        |                        |                     | БР                   | SVOKO TAP                            |                       |                | ation completely and    |  |  |
|                                           |                        |                     |                      |                                      |                       |                |                         |  |  |
| Öğrenci Seçimi                            |                        |                     |                      |                                      | <u> </u>              |                | culate Internship Days" |  |  |
| P.D.R. Randevu                            |                        |                     |                      |                                      |                       | button again.  |                         |  |  |
|                                           |                        |                     |                      |                                      |                       |                |                         |  |  |
|                                           |                        |                     |                      |                                      |                       |                |                         |  |  |