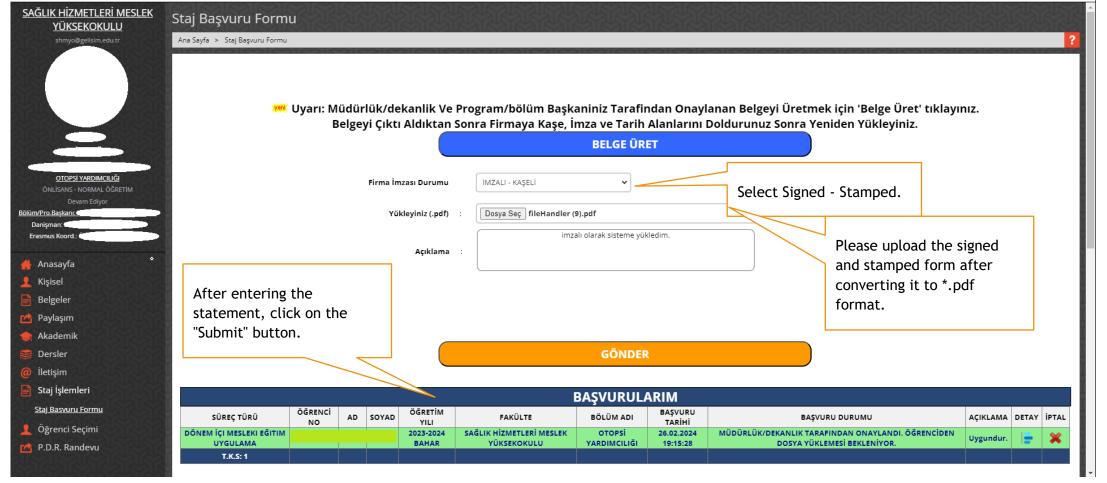

## **INTERNSHIP**

STUDENT INTERNSHIP APPLICATION FORM

Aldığım Dersler Alacağım Dersler

| SAĞLIK HİZMETLERİ MESLEK<br>YÜKSEKOKULU   | YETKİLİNİN BİLGİLERİ   |                     |                      |                                      |                       |                |                         |  |  |
|-------------------------------------------|------------------------|---------------------|----------------------|--------------------------------------|-----------------------|----------------|-------------------------|--|--|
| shmyo@gelisim.edu.tr                      |                        |                     |                      |                                      |                       |                | 1                       |  |  |
|                                           | Ad Soyad               |                     |                      | Görev ve Unvanı                      | : Uzman               |                |                         |  |  |
|                                           | Telefon                | : 0212              |                      | E-posta Adresi                       | : eposta@saglik.gov.t | :r             |                         |  |  |
|                                           |                        |                     |                      |                                      |                       |                |                         |  |  |
| STAIN ASTAIN                              | STAJ BİLGİLERİ         | STAJ BİLGİLERİ      |                      |                                      |                       |                |                         |  |  |
|                                           |                        |                     |                      |                                      |                       |                |                         |  |  |
|                                           | Staj Başlama Tarihi    | : 04.03.2024        |                      | Cumartesi Çalışılıyor mu?            |                       | : HAYIR        | ~                       |  |  |
|                                           | Staj Bitiş Tarihi      | : 05.04.2024        |                      | Toplam Staj Günü                     |                       | : 4            |                         |  |  |
| OTOPSİ YARDIMCILIĞI                       | Haftalık İş Gün Sayısı | : 1                 |                      |                                      |                       |                |                         |  |  |
| ÖNLİSANS - NORMAL ÖĞRETİM<br>Devam Ediyor |                        | Eksiksiz Doldurdum. |                      | Başka bir kurumda sigortası v        | ar mi?                |                |                         |  |  |
| Bölüm/Pro.Başkanı:                        | Açıklama               |                     |                      | (Mevcut stajınız varsa belirtmelisin |                       | : HAYIR        |                         |  |  |
| Danişman: Erasmus Koord.: Ölümleri        |                        |                     |                      |                                      |                       |                |                         |  |  |
|                                           |                        |                     | STAL GÜN             | SAYISINI HESAPLA                     |                       |                |                         |  |  |
| Anasayfa                                  |                        |                     | Jing Con             |                                      |                       |                |                         |  |  |
| 👤 Kişisel                                 |                        |                     |                      |                                      |                       |                |                         |  |  |
| Belgeler                                  |                        |                     |                      |                                      |                       |                |                         |  |  |
| 🔁 Paylaşım                                |                        |                     |                      |                                      |                       |                |                         |  |  |
| <b> Akademik</b>                          |                        |                     |                      |                                      |                       |                |                         |  |  |
| Dersler                                   |                        | Yuka                | arıda vermiş olduğur | n bilgilerin doğruluğunu beyan       | ederim.               | Click on the " | Apply" button. If the   |  |  |
| iletişim                                  |                        |                     |                      |                                      |                       |                | n does not appear,      |  |  |
| Staj İşlemleri                            |                        |                     | D/                   | ŞVURU YAP                            |                       |                | at you have entered the |  |  |
| Staj Basvuru Formu                        |                        |                     | БР                   | SVOKO TAP                            |                       |                | ation completely and    |  |  |
|                                           |                        |                     |                      |                                      |                       |                |                         |  |  |
| Öğrenci Seçimi                            |                        |                     |                      |                                      | <u> </u>              |                | culate Internship Days" |  |  |
| P.D.R. Randevu                            |                        |                     |                      |                                      |                       | button again.  |                         |  |  |
|                                           |                        |                     |                      |                                      |                       |                |                         |  |  |
|                                           |                        |                     |                      |                                      |                       |                |                         |  |  |