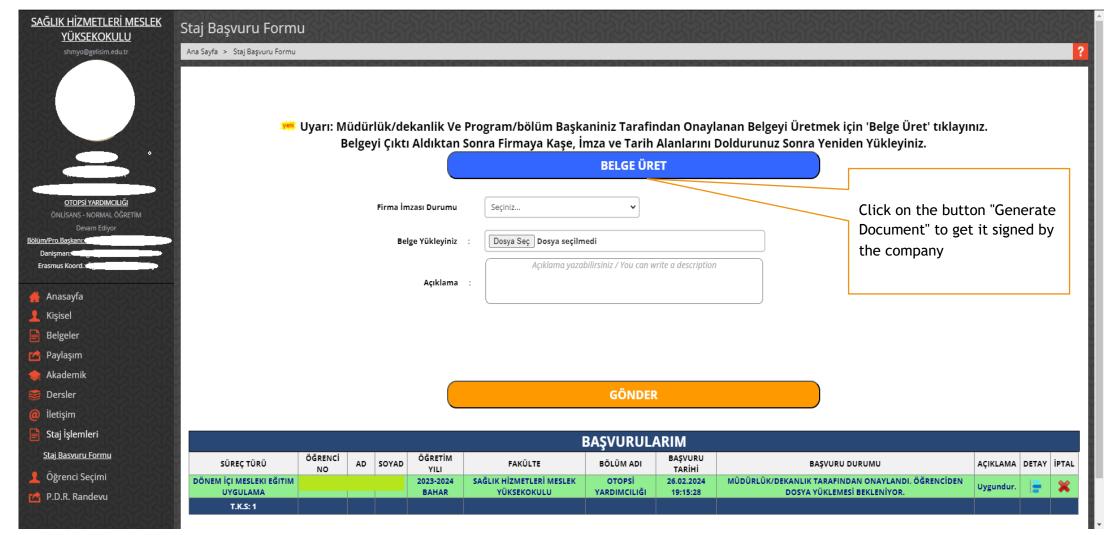

## **INTERNSHIP**

STUDENT INTERNSHIP APPLICATION FORM

Aldığım Dersler Alacağım Dersler

| SAĞLIK HİZMETLERİ MESLEK<br>YÜKSEKOKULU   | YETKİLİNİN BİLGİLERİ   |                     |                      |                                      |                       |                |                         |  |  |
|-------------------------------------------|------------------------|---------------------|----------------------|--------------------------------------|-----------------------|----------------|-------------------------|--|--|
| shmyo@gelisim.edu.tr                      |                        |                     |                      |                                      |                       |                | 1                       |  |  |
|                                           | Ad Soyad               |                     |                      | Görev ve Unvanı                      | : Uzman               |                |                         |  |  |
|                                           | Telefon                | : 0212              |                      | E-posta Adresi                       | : eposta@saglik.gov.t | :r             |                         |  |  |
|                                           |                        |                     |                      |                                      |                       |                |                         |  |  |
| STAIN ASTAIN                              | STAJ BİLGİLERİ         | STAJ BİLGİLERİ      |                      |                                      |                       |                |                         |  |  |
|                                           |                        |                     |                      |                                      |                       |                |                         |  |  |
|                                           | Staj Başlama Tarihi    | : 04.03.2024        |                      | Cumartesi Çalışılıyor mu?            |                       | : HAYIR        | ~                       |  |  |
|                                           | Staj Bitiş Tarihi      | : 05.04.2024        |                      | Toplam Staj Günü                     |                       | : 4            |                         |  |  |
| OTOPSİ YARDIMCILIĞI                       | Haftalık İş Gün Sayısı | : 1                 |                      |                                      |                       |                |                         |  |  |
| ÖNLİSANS - NORMAL ÖĞRETİM<br>Devam Ediyor |                        | Eksiksiz Doldurdum. |                      | Başka bir kurumda sigortası v        | ar mi?                |                |                         |  |  |
| Bölüm/Pro.Başkanı:                        | Açıklama               |                     |                      | (Mevcut stajınız varsa belirtmelisin |                       | : HAYIR        |                         |  |  |
| Danişman: Erasmus Koord.: Ölümleri        |                        |                     |                      |                                      |                       |                |                         |  |  |
|                                           |                        |                     | STAL GÜN             | SAYISINI HESAPLA                     |                       |                |                         |  |  |
| Anasayfa                                  |                        |                     | Jing Con             |                                      |                       |                |                         |  |  |
| 👤 Kişisel                                 |                        |                     |                      |                                      |                       |                |                         |  |  |
| Belgeler                                  |                        |                     |                      |                                      |                       |                |                         |  |  |
| 🔁 Paylaşım                                |                        |                     |                      |                                      |                       |                |                         |  |  |
| <b> Akademik</b>                          |                        |                     |                      |                                      |                       |                |                         |  |  |
| Dersler                                   |                        | Yuka                | arıda vermiş olduğur | n bilgilerin doğruluğunu beyan       | ederim.               | Click on the " | Apply" button. If the   |  |  |
| iletişim                                  |                        |                     |                      |                                      |                       |                | n does not appear,      |  |  |
| Staj İşlemleri                            |                        |                     | D/                   | ŞVURU YAP                            |                       |                | at you have entered the |  |  |
| Staj Basvuru Formu                        |                        |                     | БР                   | SVOKO TAP                            |                       |                | ation completely and    |  |  |
|                                           |                        |                     |                      |                                      |                       |                |                         |  |  |
| Öğrenci Seçimi                            |                        |                     |                      |                                      | <u> </u>              |                | culate Internship Days" |  |  |
| P.D.R. Randevu                            |                        |                     |                      |                                      |                       | button again.  |                         |  |  |
|                                           |                        |                     |                      |                                      |                       |                |                         |  |  |
|                                           |                        |                     |                      |                                      |                       |                |                         |  |  |