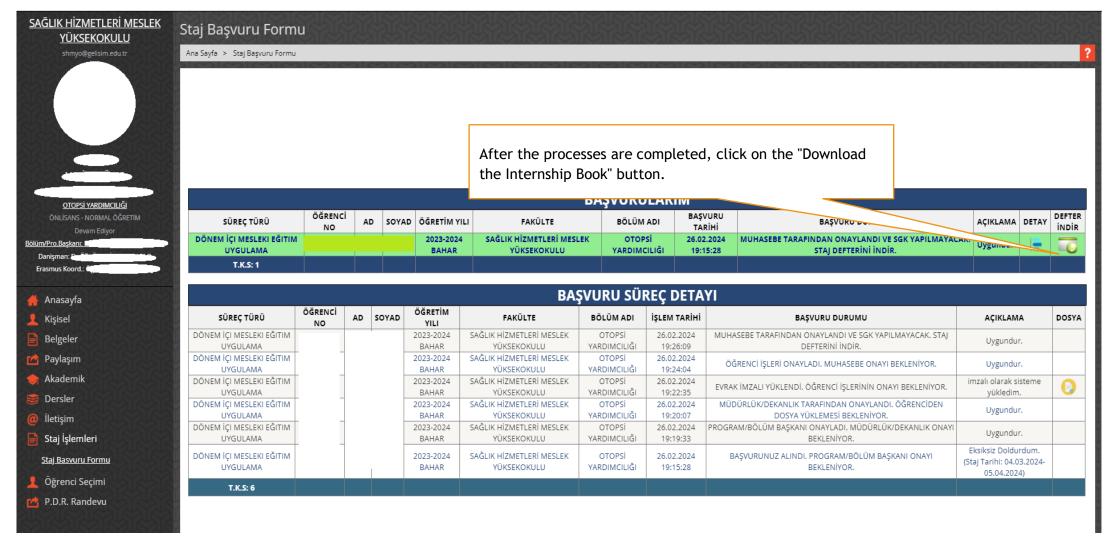

Internet Adresi

gelisimuniversitesi@hs03.kep.tr

E-Posta

Aldığım Dersler Alacağım Dersler

Your application process is over, you can download the internship book again at any time.

|                          |               |    |       |              | ,                        |              |                  |                                                                                                                                                                                                                                                                                                                                                                                                                                                                                                                                                                                                                                                                                                                                                                                                                                                                                                                                                                                                                                                                                                                                                                                                                                                                                                                                                                                                                                                                                                                                                                                                                                                                                                                                                                                                                                                                                                                                                                                                                                                                                                                                |                  |       |
|--------------------------|---------------|----|-------|--------------|--------------------------|--------------|------------------|--------------------------------------------------------------------------------------------------------------------------------------------------------------------------------------------------------------------------------------------------------------------------------------------------------------------------------------------------------------------------------------------------------------------------------------------------------------------------------------------------------------------------------------------------------------------------------------------------------------------------------------------------------------------------------------------------------------------------------------------------------------------------------------------------------------------------------------------------------------------------------------------------------------------------------------------------------------------------------------------------------------------------------------------------------------------------------------------------------------------------------------------------------------------------------------------------------------------------------------------------------------------------------------------------------------------------------------------------------------------------------------------------------------------------------------------------------------------------------------------------------------------------------------------------------------------------------------------------------------------------------------------------------------------------------------------------------------------------------------------------------------------------------------------------------------------------------------------------------------------------------------------------------------------------------------------------------------------------------------------------------------------------------------------------------------------------------------------------------------------------------|------------------|-------|
| SÜREÇ TÜRÜ               | ÖĞRENCİ<br>NO | AD | SOYAD | ÖĞRETİM YILI | FAKÜLTE                  | BÖLÜM ADI    | BAŞVO.<br>TARİHİ | The state of the state of the state of the state of the state of the state of the state of the state of the state of the state of the state of the state of the state of the state of the state of the state of the state of the state of the state of the state of the state of the state of the state of the state of the state of the state of the state of the state of the state of the state of the state of the state of the state of the state of the state of the state of the state of the state of the state of the state of the state of the state of the state of the state of the state of the state of the state of the state of the state of the state of the state of the state of the state of the state of the state of the state of the state of the state of the state of the state of the state of the state of the state of the state of the state of the state of the state of the state of the state of the state of the state of the state of the state of the state of the state of the state of the state of the state of the state of the state of the state of the state of the state of the state of the state of the state of the state of the state of the state of the state of the state of the state of the state of the state of the state of the state of the state of the state of the state of the state of the state of the state of the state of the state of the state of the state of the state of the state of the state of the state of the state of the state of the state of the state of the state of the state of the state of the state of the state of the state of the state of the state of the state of the state of the state of the state of the state of the state of the state of the state of the state of the state of the state of the state of the state of the state of the state of the state of the state of the state of the state of the state of the state of the state of the state of the state of the state of the state of the state of the state of the state of the state of the state of the state of the state of the state of the state of the s | AÇIKLAMA         | DETAY |
| DÖNEM İÇI MESLEKI EĞITIM |               |    |       | 2023-2024    | SAĞLIK HİZMETLERİ MESLEK | OTOPSİ       | 26.02.2024       | ÖĞRENCİ OBIS b                                                                                                                                                                                                                                                                                                                                                                                                                                                                                                                                                                                                                                                                                                                                                                                                                                                                                                                                                                                                                                                                                                                                                                                                                                                                                                                                                                                                                                                                                                                                                                                                                                                                                                                                                                                                                                                                                                                                                                                                                                                                                                                 | FRI STAJ DEFTERI | t=    |
| UYGULAMA                 |               |    |       | BAHAR        | YÜKSEKOKULU              | YARDIMCILIĞI | 19:15:28         | İNDİRDI                                                                                                                                                                                                                                                                                                                                                                                                                                                                                                                                                                                                                                                                                                                                                                                                                                                                                                                                                                                                                                                                                                                                                                                                                                                                                                                                                                                                                                                                                                                                                                                                                                                                                                                                                                                                                                                                                                                                                                                                                                                                                                                        | indirdi.         | 1=    |
| T.K.S: 1                 |               |    |       |              |                          |              |                  |                                                                                                                                                                                                                                                                                                                                                                                                                                                                                                                                                                                                                                                                                                                                                                                                                                                                                                                                                                                                                                                                                                                                                                                                                                                                                                                                                                                                                                                                                                                                                                                                                                                                                                                                                                                                                                                                                                                                                                                                                                                                                                                                |                  |       |

| BAŞVURU SÜREÇ DETAYI                 |                  |  |                 |                    |                                         |                        |                        |                                                                                   |                                                                 |  |  |
|--------------------------------------|------------------|--|-----------------|--------------------|-----------------------------------------|------------------------|------------------------|-----------------------------------------------------------------------------------|-----------------------------------------------------------------|--|--|
| SÜREÇ TÜRÜ                           | ÖĞRENCİ AD SOYAD |  | ÖĞRETİM<br>Yılı | FAKÜLTE            | BÖLÜM ADI                               | İŞLEM TARİHİ           | BAŞVURU DURUMU         | AÇIKLAMA                                                                          | DOSYA                                                           |  |  |
| DÖNEM İÇI MESLEKI EĞITIM<br>UYGULAMA |                  |  |                 | 2023-2024<br>BAHAR | SAĞLIK HİZMETLERİ MESLEK<br>YÜKSEKOKULU | OTOPSİ<br>YARDIMCILIĞI | 26.02.2024<br>19:26:37 | ÖĞRENCİ OBİS'DEN BOŞ UYGULAMA DEFTERİ İNDİRDİ                                     | STAJ DEFTERI İNDİRDİ.                                           |  |  |
| DÖNEM İÇI MESLEKI EĞITIM<br>UYGULAMA |                  |  |                 | 2023-2024<br>BAHAR | SAĞLIK HİZMETLERİ MESLEK<br>YÜKSEKOKULU | OTOPSİ<br>YARDIMCILIĞI | 26.02.2024<br>19:26:09 | MUHASEBE TARAFINDAN ONAYLANDI VE SGK YAPILMAYACAK. STAJ<br>DEFTERİNİ İNDİR.       | Uygundur.                                                       |  |  |
| DÖNEM İÇI MESLEKI EĞITIM<br>UYGULAMA |                  |  |                 | 2023-2024<br>BAHAR | SAĞLIK HİZMETLERİ MESLEK<br>YÜKSEKOKULU | OTOPSİ<br>YARDIMCILIĞI | 26.02.2024<br>19:24:04 | ÖĞRENCİ İŞLERİ ONAYLADI. MUHASEBE ONAYI BEKLENİYOR.                               | Uygundur.                                                       |  |  |
| DÖNEM İÇI MESLEKI EĞITIM<br>UYGULAMA |                  |  |                 | 2023-2024<br>BAHAR | SAĞLIK HİZMETLERİ MESLEK<br>YÜKSEKOKULU | OTOPSİ<br>YARDIMCILIĞI | 26.02.2024<br>19:22:35 | EVRAK İMZALI YÜKLENDİ. ÖĞRENCİ İŞLERİNİN ONAYI BEKLENİYOR.                        | imzalı olarak sisteme<br>yükledim.                              |  |  |
| DÖNEM İÇI MESLEKI EĞITIM<br>UYGULAMA |                  |  |                 | 2023-2024<br>BAHAR | SAĞLIK HİZMETLERİ MESLEK<br>YÜKSEKOKULU | OTOPSİ<br>YARDIMCILIĞI | 26.02.2024<br>19:20:07 | MÜDÜRLÜK/DEKANLIK TARAFINDAN ONAYLANDI. ÖĞRENCİDEN<br>DOSYA YÜKLEMESİ BEKLENİYOR. | Uygundur.                                                       |  |  |
| DÖNEM İÇI MESLEKI EĞITIM<br>UYGULAMA |                  |  |                 | 2023-2024<br>BAHAR | SAĞLIK HİZMETLERİ MESLEK<br>YÜKSEKOKULU | OTOPSİ<br>YARDIMCILIĞI | 26.02.2024<br>19:19:33 | PROGRAM/BÖLÜM BAŞKANI ONAYLADI. MÜDÜRLÜK/DEKANLIK ONAYI<br>BEKLENİYOR.            | Uygundur.                                                       |  |  |
| DÖNEM İÇI MESLEKI EĞITIM<br>UYGULAMA |                  |  |                 | 2023-2024<br>BAHAR | SAĞLIK HİZMETLERİ MESLEK<br>YÜKSEKOKULU | OTOPSİ<br>YARDIMCILIĞI | 26.02.2024<br>19:15:28 | BAŞVURUNUZ ALINDI. PROGRAM/BÖLÜM BAŞKANI ONAYI<br>BEKLENİYOR.                     | Eksiksiz Doldurdum.<br>(Staj Tarihi: 04.03.2024-<br>05.04.2024) |  |  |
| T.K.S: 7                             |                  |  |                 |                    |                                         |                        |                        |                                                                                   |                                                                 |  |  |