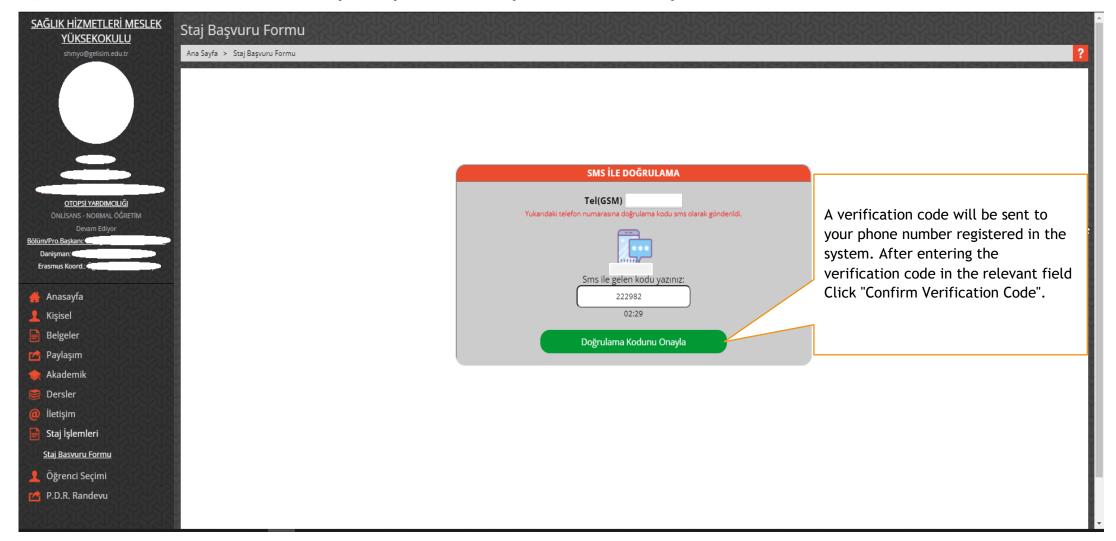

## **INTERNSHIP**

STUDENT INTERNSHIP APPLICATION FORM

Aldığım Dersler Alacağım Dersler

| SAĞLIK HİZMETLERİ MESLEK<br>YÜKSEKOKULU   | YETKİLİNİN BİLGİLERİ   |                     |                      |                                      |                       |                |                         |  |  |
|-------------------------------------------|------------------------|---------------------|----------------------|--------------------------------------|-----------------------|----------------|-------------------------|--|--|
| shmyo@gelisim.edu.tr                      |                        |                     |                      |                                      |                       |                | 1                       |  |  |
|                                           | Ad Soyad               |                     |                      | Görev ve Unvanı                      | : Uzman               |                |                         |  |  |
|                                           | Telefon                | : 0212              |                      | E-posta Adresi                       | : eposta@saglik.gov.t | :r             |                         |  |  |
|                                           |                        |                     |                      |                                      |                       |                |                         |  |  |
| STAIN ASTAIN                              | STAJ BİLGİLERİ         | STAJ BİLGİLERİ      |                      |                                      |                       |                |                         |  |  |
|                                           |                        |                     |                      |                                      |                       |                |                         |  |  |
|                                           | Staj Başlama Tarihi    | : 04.03.2024        |                      | Cumartesi Çalışılıyor mu?            |                       | : HAYIR        | ~                       |  |  |
|                                           | Staj Bitiş Tarihi      | : 05.04.2024        |                      | Toplam Staj Günü                     |                       | : 4            |                         |  |  |
| OTOPSİ YARDIMCILIĞI                       | Haftalık İş Gün Sayısı | : 1                 |                      |                                      |                       |                |                         |  |  |
| ÖNLİSANS - NORMAL ÖĞRETİM<br>Devam Ediyor |                        | Eksiksiz Doldurdum. |                      | Başka bir kurumda sigortası v        | ar mi?                |                |                         |  |  |
| Bölüm/Pro.Başkanı:                        | Açıklama               |                     |                      | (Mevcut stajınız varsa belirtmelisin |                       | : HAYIR        |                         |  |  |
| Danişman: Erasmus Koord.: Ölümleri        |                        |                     |                      |                                      |                       |                |                         |  |  |
|                                           |                        |                     | STAL GÜN             | SAYISINI HESAPLA                     |                       |                |                         |  |  |
| Anasayfa                                  |                        |                     | Jing Con             |                                      |                       |                |                         |  |  |
| 👤 Kişisel                                 |                        |                     |                      |                                      |                       |                |                         |  |  |
| Belgeler                                  |                        |                     |                      |                                      |                       |                |                         |  |  |
| 🔁 Paylaşım                                |                        |                     |                      |                                      |                       |                |                         |  |  |
| <b> Akademik</b>                          |                        |                     |                      |                                      |                       |                |                         |  |  |
| Dersler                                   |                        | Yuka                | arıda vermiş olduğur | n bilgilerin doğruluğunu beyan       | ederim.               | Click on the " | Apply" button. If the   |  |  |
| iletişim                                  |                        |                     |                      |                                      |                       |                | n does not appear,      |  |  |
| Staj İşlemleri                            |                        |                     | D/                   | ŞVURU YAP                            |                       |                | at you have entered the |  |  |
| Staj Basvuru Formu                        |                        |                     | БР                   | SVOKO TAP                            |                       |                | ation completely and    |  |  |
|                                           |                        |                     |                      |                                      |                       |                |                         |  |  |
| Öğrenci Seçimi                            |                        |                     |                      |                                      | <u> </u>              |                | culate Internship Days" |  |  |
| P.D.R. Randevu                            |                        |                     |                      |                                      |                       | button again.  |                         |  |  |
|                                           |                        |                     |                      |                                      |                       |                |                         |  |  |
|                                           |                        |                     |                      |                                      |                       |                |                         |  |  |