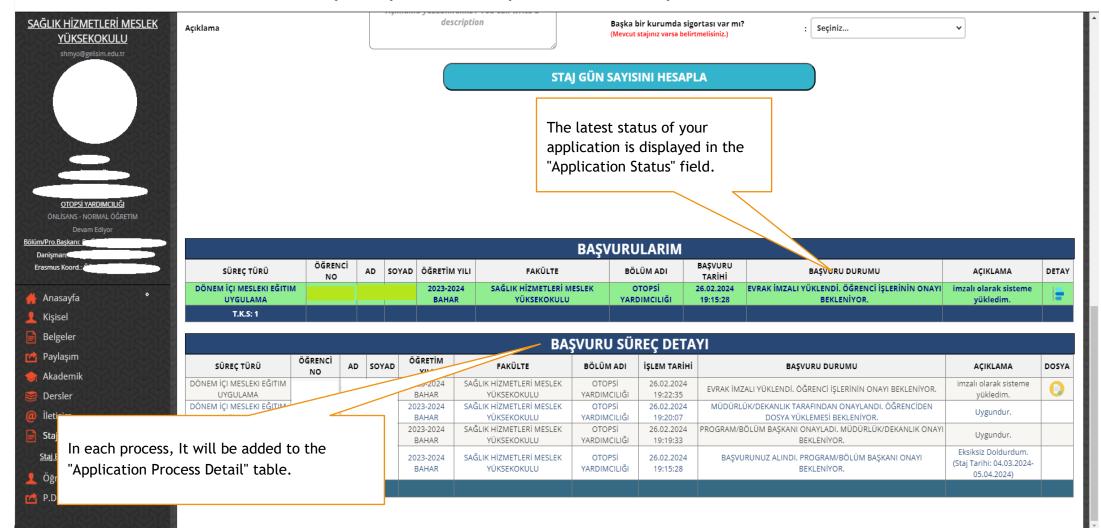

## **INTERNSHIP**

STUDENT INTERNSHIP APPLICATION FORM

Aldığım Dersler Alacağım Dersler

| SAĞLIK HİZMETLERİ MESLEK<br>YÜKSEKOKULU   | YETKİLİNİN BİLGİLERİ   |                     |                      |                                      |                       |                |                         |  |  |
|-------------------------------------------|------------------------|---------------------|----------------------|--------------------------------------|-----------------------|----------------|-------------------------|--|--|
| shmyo@gelisim.edu.tr                      |                        |                     |                      |                                      |                       |                | 1                       |  |  |
|                                           | Ad Soyad               |                     |                      | Görev ve Unvanı                      | : Uzman               |                |                         |  |  |
|                                           | Telefon                | : 0212              |                      | E-posta Adresi                       | : eposta@saglik.gov.t | :r             |                         |  |  |
|                                           |                        |                     |                      |                                      |                       |                |                         |  |  |
| STAIN ASTAIN                              | STAJ BİLGİLERİ         | STAJ BİLGİLERİ      |                      |                                      |                       |                |                         |  |  |
|                                           |                        |                     |                      |                                      |                       |                |                         |  |  |
|                                           | Staj Başlama Tarihi    | : 04.03.2024        |                      | Cumartesi Çalışılıyor mu?            |                       | : HAYIR        | ~                       |  |  |
|                                           | Staj Bitiş Tarihi      | : 05.04.2024        |                      | Toplam Staj Günü                     |                       | : 4            |                         |  |  |
| OTOPSİ YARDIMCILIĞI                       | Haftalık İş Gün Sayısı | : 1                 |                      |                                      |                       |                |                         |  |  |
| ÖNLİSANS - NORMAL ÖĞRETİM<br>Devam Ediyor |                        | Eksiksiz Doldurdum. |                      | Başka bir kurumda sigortası v        | ar mi?                |                |                         |  |  |
| Bölüm/Pro.Başkanı:                        | Açıklama               |                     |                      | (Mevcut stajınız varsa belirtmelisin |                       | : HAYIR        |                         |  |  |
| Danişman: Erasmus Koord.: Ölümleri        |                        |                     |                      |                                      |                       |                |                         |  |  |
|                                           |                        |                     | STAL GÜN             | SAYISINI HESAPLA                     |                       |                |                         |  |  |
| Anasayfa                                  |                        |                     | Jing Con             |                                      |                       |                |                         |  |  |
| 👤 Kişisel                                 |                        |                     |                      |                                      |                       |                |                         |  |  |
| Belgeler                                  |                        |                     |                      |                                      |                       |                |                         |  |  |
| 🔁 Paylaşım                                |                        |                     |                      |                                      |                       |                |                         |  |  |
| <b> Akademik</b>                          |                        |                     |                      |                                      |                       |                |                         |  |  |
| Dersler                                   |                        | Yuka                | arıda vermiş olduğur | n bilgilerin doğruluğunu beyan       | ederim.               | Click on the " | Apply" button. If the   |  |  |
| iletişim                                  |                        |                     |                      |                                      |                       |                | n does not appear,      |  |  |
| Staj İşlemleri                            |                        |                     | D/                   | ŞVURU YAP                            |                       |                | at you have entered the |  |  |
| Staj Basvuru Formu                        |                        |                     | БР                   | SVOKO TAP                            |                       |                | ation completely and    |  |  |
|                                           |                        |                     |                      |                                      |                       |                |                         |  |  |
| Öğrenci Seçimi                            |                        |                     |                      |                                      | <u> </u>              |                | culate Internship Days" |  |  |
| P.D.R. Randevu                            |                        |                     |                      |                                      |                       | button again.  |                         |  |  |
|                                           |                        |                     |                      |                                      |                       |                |                         |  |  |
|                                           |                        |                     |                      |                                      |                       |                |                         |  |  |

| BAŞVURU SÜREÇ DETAYI                 |                  |  |                 |                    |                                         |                        |                        |                                                                                   |                                                                 |  |  |
|--------------------------------------|------------------|--|-----------------|--------------------|-----------------------------------------|------------------------|------------------------|-----------------------------------------------------------------------------------|-----------------------------------------------------------------|--|--|
| SÜREÇ TÜRÜ                           | ÖĞRENCİ AD SOYAD |  | ÖĞRETİM<br>Yılı | FAKÜLTE            | BÖLÜM ADI                               | İŞLEM TARİHİ           | BAŞVURU DURUMU         | AÇIKLAMA                                                                          | DOSYA                                                           |  |  |
| DÖNEM İÇI MESLEKI EĞITIM<br>UYGULAMA |                  |  |                 | 2023-2024<br>BAHAR | SAĞLIK HİZMETLERİ MESLEK<br>YÜKSEKOKULU | OTOPSİ<br>YARDIMCILIĞI | 26.02.2024<br>19:26:37 | ÖĞRENCİ OBİS'DEN BOŞ UYGULAMA DEFTERİ İNDİRDİ                                     | STAJ DEFTERI İNDİRDİ.                                           |  |  |
| DÖNEM İÇI MESLEKI EĞITIM<br>UYGULAMA |                  |  |                 | 2023-2024<br>BAHAR | SAĞLIK HİZMETLERİ MESLEK<br>YÜKSEKOKULU | OTOPSİ<br>YARDIMCILIĞI | 26.02.2024<br>19:26:09 | MUHASEBE TARAFINDAN ONAYLANDI VE SGK YAPILMAYACAK. STAJ<br>DEFTERİNİ İNDİR.       | Uygundur.                                                       |  |  |
| DÖNEM İÇI MESLEKI EĞITIM<br>UYGULAMA |                  |  |                 | 2023-2024<br>BAHAR | SAĞLIK HİZMETLERİ MESLEK<br>YÜKSEKOKULU | OTOPSİ<br>YARDIMCILIĞI | 26.02.2024<br>19:24:04 | ÖĞRENCİ İŞLERİ ONAYLADI. MUHASEBE ONAYI BEKLENİYOR.                               | Uygundur.                                                       |  |  |
| DÖNEM İÇI MESLEKI EĞITIM<br>UYGULAMA |                  |  |                 | 2023-2024<br>BAHAR | SAĞLIK HİZMETLERİ MESLEK<br>YÜKSEKOKULU | OTOPSİ<br>YARDIMCILIĞI | 26.02.2024<br>19:22:35 | EVRAK İMZALI YÜKLENDİ. ÖĞRENCİ İŞLERİNİN ONAYI BEKLENİYOR.                        | imzalı olarak sisteme<br>yükledim.                              |  |  |
| DÖNEM İÇI MESLEKI EĞITIM<br>UYGULAMA |                  |  |                 | 2023-2024<br>BAHAR | SAĞLIK HİZMETLERİ MESLEK<br>YÜKSEKOKULU | OTOPSİ<br>YARDIMCILIĞI | 26.02.2024<br>19:20:07 | MÜDÜRLÜK/DEKANLIK TARAFINDAN ONAYLANDI. ÖĞRENCİDEN<br>DOSYA YÜKLEMESİ BEKLENİYOR. | Uygundur.                                                       |  |  |
| DÖNEM İÇI MESLEKI EĞITIM<br>UYGULAMA |                  |  |                 | 2023-2024<br>BAHAR | SAĞLIK HİZMETLERİ MESLEK<br>YÜKSEKOKULU | OTOPSİ<br>YARDIMCILIĞI | 26.02.2024<br>19:19:33 | PROGRAM/BÖLÜM BAŞKANI ONAYLADI. MÜDÜRLÜK/DEKANLIK ONAYI<br>BEKLENİYOR.            | Uygundur.                                                       |  |  |
| DÖNEM İÇI MESLEKI EĞITIM<br>UYGULAMA |                  |  |                 | 2023-2024<br>BAHAR | SAĞLIK HİZMETLERİ MESLEK<br>YÜKSEKOKULU | OTOPSİ<br>YARDIMCILIĞI | 26.02.2024<br>19:15:28 | BAŞVURUNUZ ALINDI. PROGRAM/BÖLÜM BAŞKANI ONAYI<br>BEKLENİYOR.                     | Eksiksiz Doldurdum.<br>(Staj Tarihi: 04.03.2024-<br>05.04.2024) |  |  |
| T.K.S: 7                             |                  |  |                 |                    |                                         |                        |                        |                                                                                   |                                                                 |  |  |